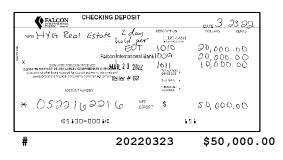

### Free Business - XXXXXXXX2216

| Account Summary         |                         |             |  |  |
|-------------------------|-------------------------|-------------|--|--|
| Date Description Amount |                         |             |  |  |
| 02/17/2022              | Beginning Balance       | \$0.00      |  |  |
|                         | 3 Debit(s) This Period  | \$50,023.00 |  |  |
|                         | 2 Credit(s) This Period | \$50,500.00 |  |  |
| 03/31/2022              | Ending Balance          | \$477.00    |  |  |

# With Falcon's automated 24 hour teller, you can access your account information 24 hours a day, 7 days a week simply by calling: **(956) 718-2611 – Laredo or 1-888-944-2611- All Markets**

| Electronic Deb | its                   |                      |             |            |             |
|----------------|-----------------------|----------------------|-------------|------------|-------------|
| Date           | Description           |                      |             |            | Amount      |
| 03/28/2022     | Phone Bank Trans Fee  | 9                    |             |            | \$3.00      |
|                | Telephone Transfer Cl | narge                |             |            |             |
| 03/28/2022     | Transfer Withdrawal   |                      |             |            | \$50,000.00 |
|                | TRANSFER TO HYG       | HOMES LLC            |             |            |             |
| Other Debits   |                       |                      |             |            |             |
| Date           | Description           |                      |             |            | Amount      |
| 03/23/2022     | Incoming Wire Fee     |                      |             |            | \$20.00     |
|                | CONSTRUCTORA HY       | G DEL BAJIO SAPI DE  |             |            |             |
| Deposits       |                       |                      |             |            |             |
| Date           | Description           |                      |             |            | Amount      |
| 03/23/2022     | International IWT     |                      |             |            | \$500.00    |
|                | CONSTRUCTORA HY       | 'G DEL BAJIO SAPI DE |             |            |             |
| 03/23/2022     | Deposit               |                      |             |            | \$50,000.00 |
| Daily Balances |                       |                      |             |            |             |
| Date           | Amount                | Date                 | Amount      | Date       | Amoun       |
| 02/17/2022     | \$0.00                | 03/23/2022           | \$50,480.00 | 03/28/2022 | \$477.00    |