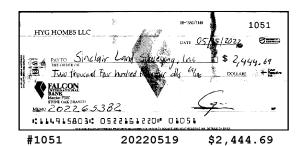

#### **Checks Cleared**

| Check Nbr | Date       | Amount     |
|-----------|------------|------------|
| 1051      | 05/19/2022 | \$2,444.69 |

<sup>\*</sup> Indicates skipped check number