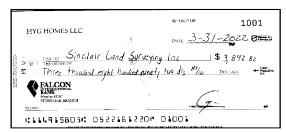

### **Checks Cleared**

 Check Nbr
 Date
 Amount

 1001
 04/04/2022
 \$3,892.82

 \* Indicates skipped check number