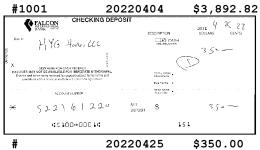

### **Checks Cleared**

 Check Nbr
 Date
 Amount

 1001
 04/04/2022
 \$3,892.82

 \* Indicates skipped check number

## Free Business - XXXXXXXXX1220 (continued)

| Date          | Description                        | Amount       |
|---------------|------------------------------------|--------------|
| 04/20/2022    | Automatic Loan Pmt                 | \$2,943.34   |
|               | LN PyXXXXXX1112 2                  | , ,          |
| 04/29/2022    | Outgoing Wire Trf                  | \$1,218.75   |
|               | SCOTT, HULSE, MARSHALL, FEUILLE, F |              |
| 04/29/2022    | Wire Fee                           | \$25.00      |
|               | SCOTT, HULSE, MARSHALL, FEUILLE, F |              |
| Deposits      |                                    |              |
| Date          | Description                        | Amount       |
| 04/25/2022    | Deposit                            | \$350.00     |
| Electronic Cr | redits                             |              |
| Date          | Description                        | Amount       |
| Date          |                                    |              |
| 04/21/2022    | Internet Deposit                   | \$150,000.00 |