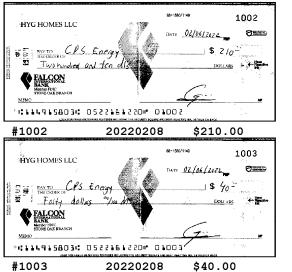

#### With Falcon's automated 24 hour teller, you can access your account information 24 hours a day, 7 days a week simply by calling: (956) 718-2611 - Laredo or 1-888-944-2611- All Markets

| Check Nbr                 | Date                | Amount               | Check Nbr | Date       | Amoun      |
|---------------------------|---------------------|----------------------|-----------|------------|------------|
| 1002<br>* Indicatos akipr | 02/08/2022          | \$210.00             | 1003      | 02/08/2022 | \$40.00    |
| indicates skipp           | bed check number    |                      |           |            |            |
| Electronic Deb            | its                 |                      |           |            |            |
| Date                      | Description         |                      |           |            | Amount     |
| 02/07/2022                | POS Payment         |                      |           |            | \$72.29    |
|                           | CHEVRON 0309227 SA  | N ANTONIO TX #4220   |           |            |            |
| 02/18/2022                | Debit Card Debit    |                      |           |            | \$128.47   |
|                           | CPSENERGY EZPAY S   | AN ANTONIO TX #4329  |           |            |            |
| 02/22/2022                | Debit Card Debit    |                      |           |            | \$30.60    |
|                           | CPSENERGY EZPAY S   | AN ANTONIO TX #4329  |           |            |            |
| 02/24/2022                | POS Payment         |                      |           |            | \$78.60    |
|                           | WAL-MART #5146 SAN  | ANTONIO TX #4329     |           |            |            |
| 02/24/2022                | POS Payment         |                      |           |            | \$67.59    |
|                           | TOTAL WINE AND M SA | AN ANTONIO TX #4329  |           |            |            |
| 02/28/2022                | POS Payment         |                      |           |            | \$50.00    |
|                           | OMO METRO BY T-M C  | ASTLE HILL TX #4329  |           |            |            |
| 02/28/2022                | POS Payment         |                      |           |            | \$28.13    |
|                           | OFFICE DE 321 NW SA | N ANTONIO TX #4329   |           |            |            |
| 02/28/2022                | Debit Card Debit    |                      |           |            | \$20.56    |
|                           | 99CENTSONLYSTORE    | SAN ANTONIO TX #4329 |           |            |            |
| Other Debits              |                     |                      |           |            |            |
| Date                      | Description         |                      |           |            | Amount     |
| 02/09/2022                | Outgoing Wire Trf   |                      |           |            | \$1,375.00 |
|                           | HYG HOMES           |                      |           |            | , ,        |
| 02/09/2022                | Outgoing Wire Trf   |                      |           |            | \$3,939.12 |
|                           | SCOTT, HULSE, MARS  | HALL, FEUILLE, FI    |           |            |            |
| 02/09/2022                | Wire Fee            |                      |           |            | \$25.00    |
|                           | HYG HOMES           |                      |           |            |            |