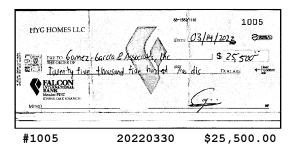

## **Checks Cleared**

| Check Nbr           | Date       | Amount      |
|---------------------|------------|-------------|
| 1005                | 03/30/2022 | \$25,500.00 |
| * Indicates skipped |            |             |