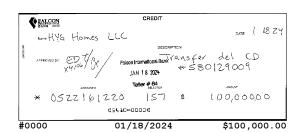

## Free Business - XXXXXXXXX1220 (continued)

| Date       | Description        | Amoun        |
|------------|--------------------|--------------|
| 01/22/2024 | Automatic Loan Pmt | \$1,464.14   |
|            | LN PyXXXXXX1221 12 |              |
| 01/22/2024 | Automatic Loan Pmt | \$3,062.63   |
|            | LN PyXXXXXX1014 12 |              |
| 01/22/2024 | Automatic Loan Pmt | \$3,861.16   |
|            | LN PyXXXXXX1112 12 |              |
| Deposits   |                    |              |
| Date       | Description        | Amoun        |
| 01/18/2024 | Transfer Deposit   | \$100,000.00 |
| 01/29/2024 | Earnings Tran Dep  | \$1,550.97   |
|            | CEarnXXXXXX9009    |              |