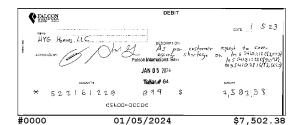

### Other Debits

| Date       | Description        | Amount     |
|------------|--------------------|------------|
| 01/03/2024 | Automatic Loan Pmt | \$3,063.82 |
|            | LN PyXXXXXX2816 8  |            |
| 01/05/2024 | Loan Payment       | \$7,502.38 |