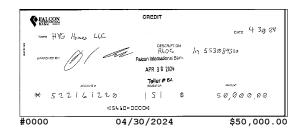

# Free Business - XXXXXXXXX1220 (continued)

| Deposits   |                   |             |
|------------|-------------------|-------------|
| Date       | Description       | Amount      |
| 04/29/2024 | Earnings Tran Dep | \$1,482.24  |
|            | CEarnXXXXXX9009   |             |
| 04/30/2024 | Deposit           | \$50,000.00 |