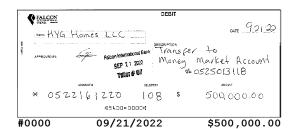

| Date       | Description            | Amount       |
|------------|------------------------|--------------|
| 09/01/2022 | Internet Withdrawal    | \$10,000.00  |
|            | PAGO DE ADMINISTRACION |              |
| 09/21/2022 | Transfer Withdrawal    | \$500,000.00 |
| 09/29/2022 | ACH Payment            | \$906.81     |
|            | ADP Tax ADP Tax        |              |
| 09/29/2022 | ACH Payment            | \$2,850.81   |
|            | ADP WAGE PAY WAGE PAY  |              |