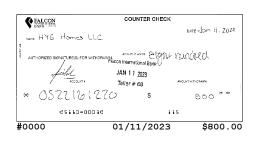

# Free Business - XXXXXXXX1220 (continued)

| Date          | Description                                          | Amount       |
|---------------|------------------------------------------------------|--------------|
| 01/03/2023    | POS Payment<br>CRACKER B 123 SW SAN ANTONIO TX #4329 | \$69.49      |
| 01/03/2023    | Internet Withdrawal<br>IB Transfer from 1220 to 2314 | \$2,000.00   |
| 01/06/2023    | ACH Payment<br>ADP PAYROLL FEES ADP FEES             | \$106.53     |
| 01/11/2023    | Internet Withdrawal<br>Administration services       | \$2,000.00   |
| 01/13/2023    | Internet Withdrawal<br>Administration Services       | \$5,000.00   |
| 01/18/2023    | Internet Withdrawal<br>To HYG MM                     | \$20,000.00  |
| 01/18/2023    | Internet Withdrawal<br>To HYG MM                     | \$120,000.00 |
| 01/23/2023    | Internet Withdrawal<br>Administration services       | \$5,000.00   |
| 01/30/2023    | Internet Withdrawal<br>Administration Services       | \$1,000.00   |
| 01/30/2023    | ACH Payment<br>ADP Tax ADP Tax                       | \$1,832.43   |
| 01/30/2023    | ACH Payment<br>ADP WAGE PAY WAGE PAY                 | \$6,388.24   |
| Other Debits  |                                                      |              |
| Date          | Description                                          | Amount       |
| 01/03/2023    | Automatic Loan Pmt<br>LN PyXXXXX2816 4               | \$2,961.95   |
| 01/05/2023    | Outgoing Wire Trf<br>Burge Engineering & Associates  | \$4,350.00   |
| 01/05/2023    | Wire Fee<br>Burge Engineering & Associates           | \$25.00      |
| 01/11/2023    | Withdrawal                                           | \$800.00     |
| 01/20/2023    | Automatic Loan Pmt<br>LN PyXXXXX1221 8               | \$1,262.55   |
| 01/20/2023    | Automatic Loan Pmt<br>LN PyXXXXX1014 8               | \$2,507.00   |
| 01/20/2023    | Automatic Loan Pmt<br>LN PyXXXXX1112 8               | \$3,432.82   |
| Deposits      |                                                      |              |
| Date          | Description                                          | Amount       |
| 01/27/2023    | Earnings Tran Dep<br>CEarnXXXXXX9009                 | \$1,592.47   |
| Electronic Cr |                                                      |              |
| Date          | Description                                          | Amount       |
| 01/09/2023    | Internet Deposit<br>To HYG Homes                     | \$10,300.00  |
| 01/17/2023    | Internet Deposit<br>To HYG Homes                     | \$20,950.00  |